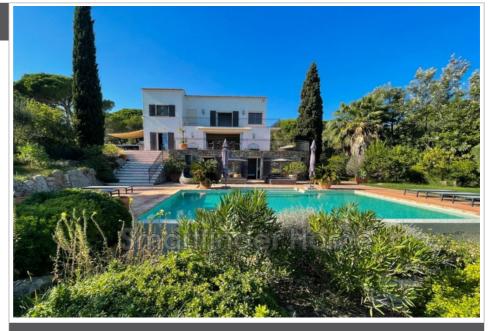

## House Ramatuelle

Close to the beaches of Pampelonne (Club 55), with magnificent sea views in a private and secure park. Beach without your car, the village of Saint Tropez 5 minutes by car. Palm trees and olive trees near the swimming pool, colorful exotic plants decorate the terraces and complete the area. The villa on the ground floor: Entrance, hall, beautiful living room with fireplace, large terrace, a TV room with satellite. Beautiful modern fully equipped kitchen opening onto the terrace with sea view and a terrace with comfortable sofas on the right side of the kitchen. 1st floor: master bedroom with bathroom and shower room and large closets and again a terrace with a wonderful sea view 2nd bedroom with bathroom with shower + toilet Garden level: 2 large bedrooms with bathrooms and toilets, from these rooms you can directly take a dip in the pool. An independent room suitable for the...

## 4 200 000 €

For sale house 6 rooms Surface : 180 m<sup>2</sup> Surface of the land : 16779 m<sup>2</sup> Year of construction : Features : pool, pool house, double glazing

5 bedroom

5 bathrooms

1 parking